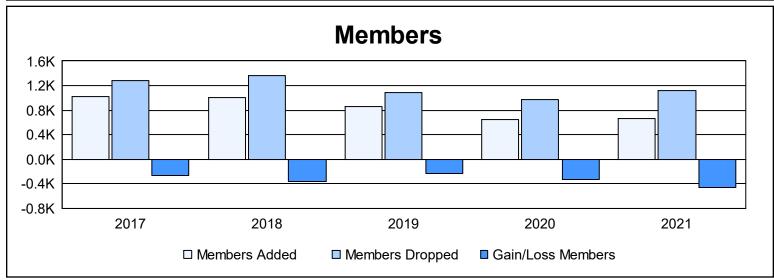

| Year      | New<br>Clubs | Dropped<br>Clubs | Gain/<br>Loss<br>Clubs | New<br>Members | Charter<br>Members | Reinstate<br>Members | Transfer<br>Members | Total<br>Member<br>Added | Total<br>Members<br>Dropped | Gain/<br>Loss<br>Members |
|-----------|--------------|------------------|------------------------|----------------|--------------------|----------------------|---------------------|--------------------------|-----------------------------|--------------------------|
| 2016-2017 | 2            | 10               | -8                     | 881            | 70                 | 39                   | 26                  | 1,016                    | 1,275                       | -259                     |
| 2017-2018 | 2            | 13               | -11                    | 848            | 53                 | 52                   | 51                  | 1,004                    | 1,371                       | -367                     |
| 2018-2019 | 0            | 7                | -7                     | 753            | 6                  | 50                   | 49                  | 858                      | 1,084                       | -226                     |
| 2019-2020 | 0            | 3                | -3                     | 550            | 13                 | 50                   | 33                  | 646                      | 977                         | -331                     |
| 2020-2021 | 1            | 12               | -11                    | 484            | 39                 | 58                   | 76                  | 657                      | 1,125                       | -468                     |
| Average   | 1            | 9                | -8                     | 703            | 36                 | 50                   | 47                  | 836                      | 1,166                       | -330                     |