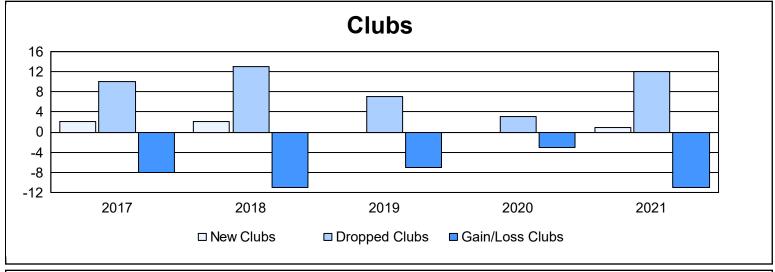

| Year      | New<br>Clubs | Dropped<br>Clubs | Gain/<br>Loss<br>Clubs | New<br>Members | Charter<br>Members | Reinstate<br>Members | Transfer<br>Members | Total<br>Member<br>Added | Total<br>Members<br>Dropped | Gain/<br>Loss<br>Members |
|-----------|--------------|------------------|------------------------|----------------|--------------------|----------------------|---------------------|--------------------------|-----------------------------|--------------------------|
| 2016-2017 | 2            | 10               | -8                     | 881            | 70                 | 39                   | 26                  | 1,016                    | 1,275                       | -259                     |
| 2017-2018 | 2            | 13               | -11                    | 848            | 53                 | 52                   | 51                  | 1,004                    | 1,371                       | -367                     |
| 2018-2019 | 0            | 7                | -7                     | 753            | 6                  | 50                   | 49                  | 858                      | 1,084                       | -226                     |
| 2019-2020 | 0            | 3                | -3                     | 550            | 13                 | 50                   | 33                  | 646                      | 977                         | -331                     |
| 2020-2021 | 1            | 12               | -11                    | 484            | 39                 | 58                   | 76                  | 657                      | 1,125                       | -468                     |
| Average   | 1            | 9                | -8                     | 703            | 36                 | 50                   | 47                  | 836                      | 1,166                       | -330                     |